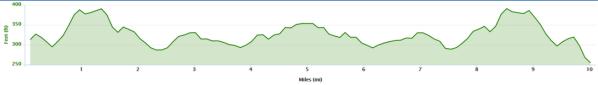

#### **Course Details:**

| OS Ref | Details                                                              | Distance |
|--------|----------------------------------------------------------------------|----------|
| 167469 | START in Spook Hill, North Holmwood at PO Telephone                  | 0.0      |
|        | Inspection Cover 30 yards from junction with A24                     |          |
|        |                                                                      |          |
|        | Proceed to A24 where LEFT (care). Proceed South                      |          |
| 177428 | Take 2 <sup>nd</sup> exit at Beare Green roundabout and follow Capel | 2.67     |
|        | bypass (A24)                                                         |          |
| 171397 | TURN Take 5 <sup>th</sup> exit on Clark's Green roundabout (check)   | 4.91     |
| 177428 | Take 2 <sup>nd</sup> exit straight on at Beare Green Roundabout      | 7.15     |
| 166472 | FINISH at drain at North end of penultimate crash barrier 634        | 10.00    |
|        | yards from North Holmwood roundabout                                 |          |

Maps