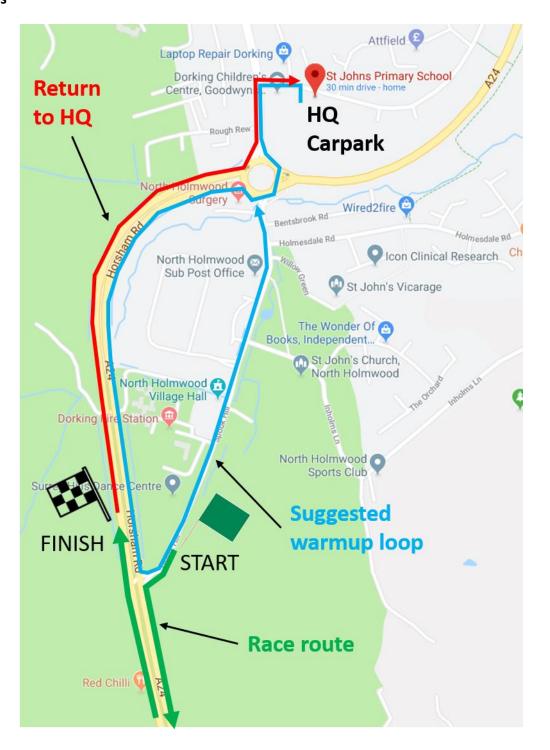

**

| Scratch:        | 1 <sup>st</sup> £75 | 2 <sup>nd</sup> £50 | 3 <sup>rd</sup> £25 |
|-----------------|---------------------|---------------------|---------------------|
| Lady's:         | 1 <sup>st</sup> £50 | 2 <sup>nd</sup> £40 | 3 <sup>rd</sup> £20 |
| Veterans:       | 1 <sup>st</sup> £50 | 2 <sup>nd</sup> £40 | 3 <sup>rd</sup> £20 |
| Junior/Juvenile | 1 <sup>st</sup> £40 |                     |                     |
| Team:           | 1 <sup>st</sup> £75 |                     |                     |

#### Notes on prizes:

- One prize per rider except for the Team prize the highest value prize being paid.
- A Team is the fastest 3 riders from a single club / team.
- No prizes will be distributed at the event, the organiser will contact winners to confirm bank details

Maps







# NUMBERS MUST BE FIXED BELOW WAIST



## NO TIME MAY BE RECORDED IF NUMBER IS NOT CORRECTLY POSITIONED.

|        | start_ |           |             |                                 |        |          |
|--------|--------|-----------|-------------|---------------------------------|--------|----------|
| number | time   | firstname | lastname    | club                            | gender | category |
| 1      | 1401   | Bob       | Loader      | Sydenham Whs                    | Male   | Veteran  |
| 2      | 1402   | David     | Prom        | San Fairy Ann CC Ltd            | Male   | Veteran  |
| 3      | 1403   | Grant     | Walder      | Crawley Wheelers                | Male   | Senior   |
| 4      | 1404   | David     | Hickman     | Old Portlians CC                | Male   |