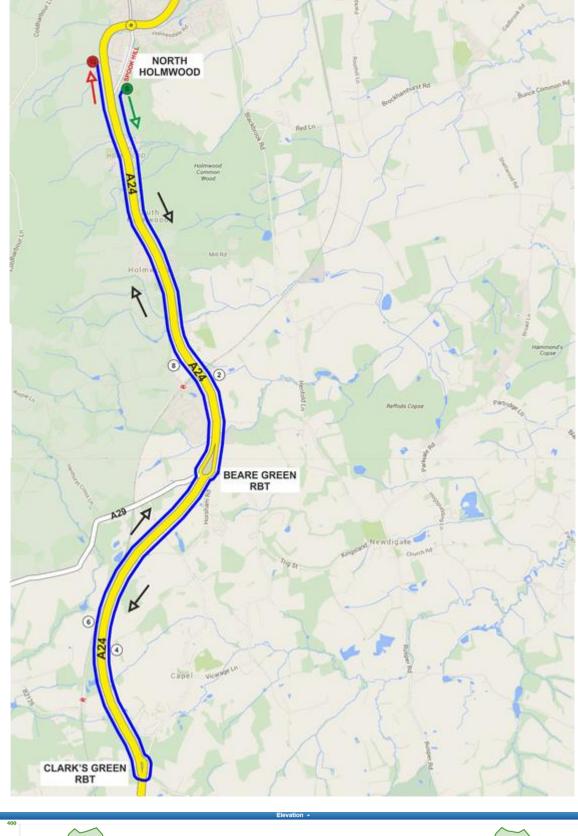

#### **Course Details:**

| OS Ref | Details                                                              | Distance |
|--------|----------------------------------------------------------------------|----------|
| 167469 | START in Spook Hill, North Holmwood at PO Telephone                  | 0.0      |
|        | Inspection Cover 30 yards from junction with A24                     |          |
|        |                                                                      |          |
|        | Proceed to A24 where LEFT (care). Proceed South                      |          |
| 177428 | Take 2 <sup>nd</sup> exit at Beare Green roundabout and follow Capel | 2.67     |
|        | bypass (A24)                                                         |          |
| 171397 | TURN Take 5 <sup>th</sup> exit on Clark's Green roundabout (check)   | 4.91     |
| 177428 | Take 2 <sup>nd</sup> exit straight on at Beare Green Roundabout      | 7.15     |
| 166472 | FINISH at drain at North end of penultimate crash barrier 634        | 10.00    |
|        | yards from North Holmwood roundabout                                 |          |

Maps